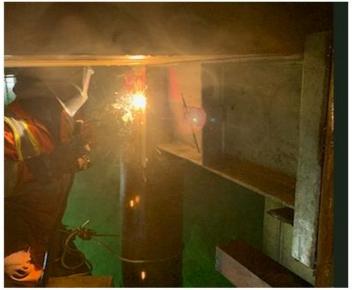

## Day 30 - May 10<sup>th</sup>/2024

- Wx: Overcast, sunny periods, 2°C, Wind 10kts out of the NE (gusting to 16kts).
- Tool-Box-Talk @ 0700. In attendance: Trident workers (x 4) + Rick (LPHA).
- Continuing to mobilize equipment/gear/material to site. On-Going.
- Deploy work-rafts/small boat to do repairs on fender tires/chains/shackles.
- Remove old support steel guard at north end and install new one.
- Replace/install new portions of chaulks/whales/wheel-guards.
- Readying tools/equipment/safety items. On-Going.