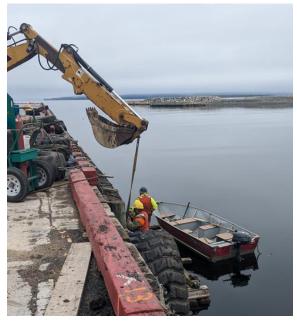

## Day 30 - May 10<sup>th</sup>/2024

- Wx: Overcast, sunny periods, 2°C, Wind 10kts out of the NE (gusting to 16kts).
- Tool-Box-Talk @ 0700. In attendance: Trident workers (x 4) + Rick (LPHA).
- Continuing to mobilize equipment/gear/material to site. On-Going.
- Deploy work-rafts/small boat to do repairs on fender tires/chains/shackles.
- Remove old support steel guard at north end and install new one.
- Replace/install new portions of chaulks/whales/wheel-guards.
- Readying tools/equipment/safety items. On-Going.