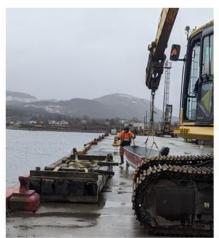

## Day 30 - May 10<sup>th</sup>/2024

- Wx: Overcast, sunny periods, 2°C, Wind 10kts out of the NE (gusting to 16kts).
- Tool-Box-Talk @ 0700. In attendance: Trident workers (x 4) + Rick (LPHA).
- Continuing to mobilize equipment/gear/material to site. On-Going.
- Deploy work-rafts/small boat to do repairs on fender tires/chains/shackles.
- Remove old support steel guard at north end and install new one.
- Replace/install new portions of chaulks/whales/wheel-guards.
- Readying tools/equipment/safety items. On-Going.