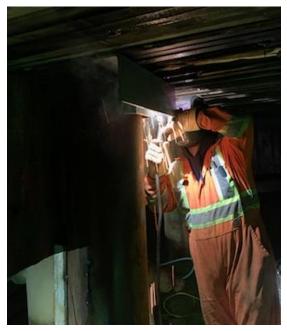

## Day 30 - May 10<sup>th</sup>/2024

- Wx: Overcast, sunny periods, 2°C, Wind 10kts out of the NE (gusting to 16kts).
- Tool-Box-Talk @ 0700. In attendance: Trident workers (x 4) + Rick (LPHA).
- Continuing to mobilize equipment/gear/material to site. On-Going.
- Deploy work-rafts/small boat to do repairs on fender tires/chains/shackles.
- Remove old support steel guard at north end and install new one.
- Replace/install new portions of chaulks/whales/wheel-guards.
- Readying tools/equipment/safety items. On-Going.