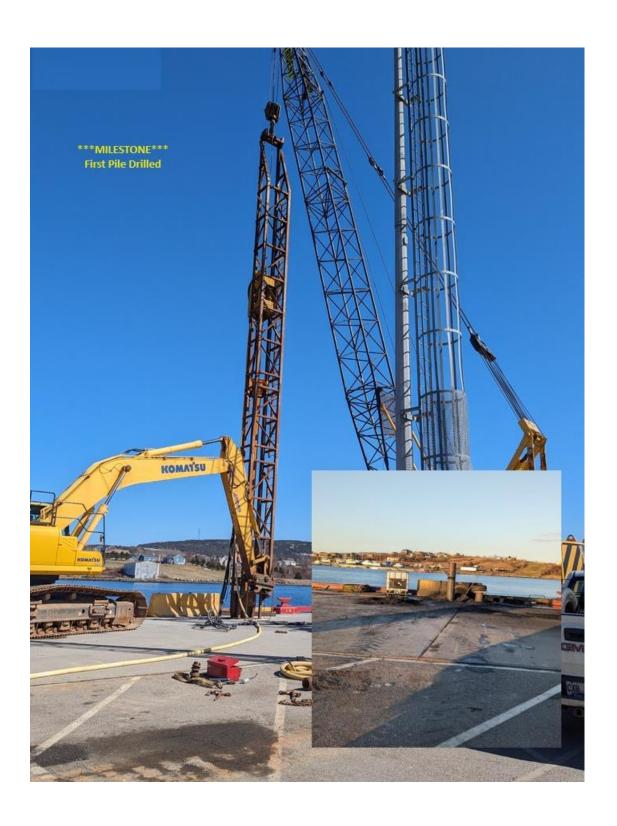

## Day 30 - May 10<sup>th</sup>/2024

- Wx: Overcast, sunny periods, 2°C, Wind 10kts out of the NE (gusting to 16kts).
- Tool-Box-Talk @ 0700. In attendance: Trident workers (x 4) + Rick (LPHA).
- Continuing to mobilize equipment/gear/material to site. On-Going.
- Deploy work-rafts/small boat to do repairs on fender tires/chains/shackles.
- Remove old support steel guard at north end and install new one.
- Replace/install new portions of chaulks/whales/wheel-guards.
- Readying tools/equipment/safety items. On-Going.