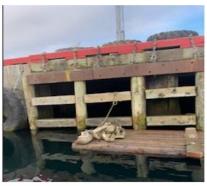

## Day 30 - May 10<sup>th</sup>/2024

- Wx: Overcast, sunny periods, 2°C, Wind 10kts out of the NE (gusting to 16kts).
- Tool-Box-Talk @ 0700. In attendance: Trident workers (x 4) + Rick (LPHA).
- Continuing to mobilize equipment/gear/material to site. On-Going.
- Deploy work-rafts/small boat to do repairs on fender tires/chains/shackles.
- Remove old support steel guard at north end and install new one.
- Replace/install new portions of chaulks/whales/wheel-guards.
- Readying tools/equipment/safety items. On-Going.