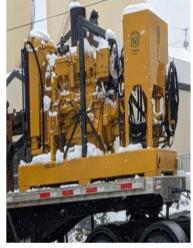

## **Wharf Repairs/Maintenance Updates:**

## Day 30 - May 10<sup>th</sup>/2024

- Wx: Overcast, sunny periods, 2°C, Wind 10kts out of the NE (gusting to 16kts).
- Tool-Box-Talk @ 0700. In attendance: Trident workers (x 4) + Rick (LPHA).
- Continuing to mobilize equipment/gear/material to site. On-Going.
- Deploy work-rafts/small boat to do repairs on fender tires/chains/shackles.
- Remove old support steel guard at north end and install new one.
- Replace/install new portions of chaulks/whales/wheel-guards.
- Readying tools/equipment/safety items. On-Going.