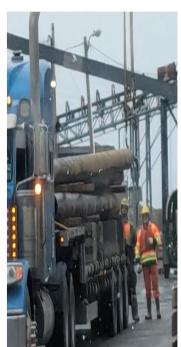

## Day 30 - May 10<sup>th</sup>/2024

- Wx: Overcast, sunny periods, 2°C, Wind 10kts out of the NE (gusting to 16kts).
- Tool-Box-Talk @ 0700. In attendance: Trident workers (x 4) + Rick (LPHA).
- Continuing to mobilize equipment/gear/material to site. On-Going.
- Deploy work-rafts/small boat to do repairs on fender tires/chains/shackles.
- Remove old support steel guard at north end and install new one.
- Replace/install new portions of chaulks/whales/wheel-guards.
- Readying tools/equipment/safety items. On-Going.