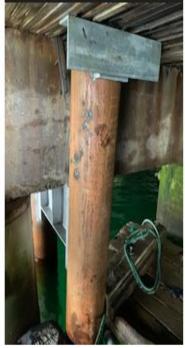

## Day 30 - May 10<sup>th</sup>/2024

- Wx: Overcast, sunny periods, 2°C, Wind 10kts out of the NE (gusting to 16kts).
- Tool-Box-Talk @ 0700. In attendance: Trident workers (x 4) + Rick (LPHA).
- Continuing to mobilize equipment/gear/material to site. On-Going.
- Deploy work-rafts/small boat to do repairs on fender tires/chains/shackles.
- Remove old support steel guard at north end and install new one.
- Replace/install new portions of chaulks/whales/wheel-guards.
- Readying tools/equipment/safety items. On-Going.