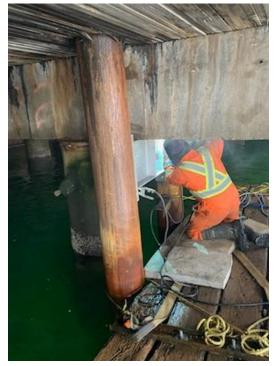

## Day 30 - May 10<sup>th</sup>/2024

- Wx: Overcast, sunny periods, 2°C, Wind 10kts out of the NE (gusting to 16kts).
- Tool-Box-Talk @ 0700. In attendance: Trident workers (x 4) + Rick (LPHA).
- Continuing to mobilize equipment/gear/material to site. On-Going.
- Deploy work-rafts/small boat to do repairs on fender tires/chains/shackles.
- Remove old support steel guard at north end and install new one.
- Replace/install new portions of chaulks/whales/wheel-guards.
- Readying tools/equipment/safety items. On-Going.