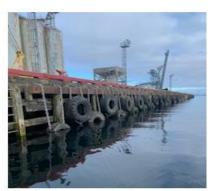

## Day 30 - May 10<sup>th</sup>/2024

- Wx: Overcast, sunny periods, 2°C, Wind 10kts out of the NE (gusting to 16kts).
- Tool-Box-Talk @ 0700. In attendance: Trident workers (x 4) + Rick (LPHA).
- Continuing to mobilize equipment/gear/material to site. On-Going.
- Deploy work-rafts/small boat to do repairs on fender tires/chains/shackles.
- Remove old support steel guard at north end and install new one.
- Replace/install new portions of chaulks/whales/wheel-guards.
- Readying tools/equipment/safety items. On-Going.