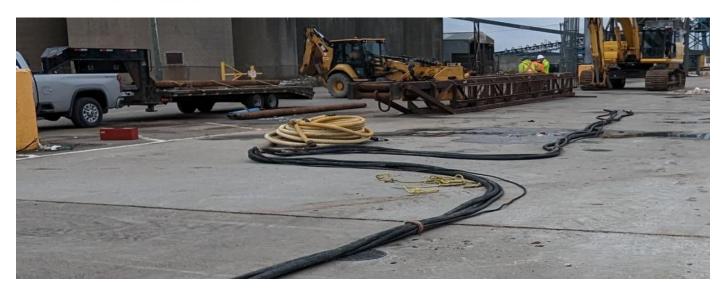

## **Wharf Repairs/Maintenance Updates:**

## Day 30 - May 10<sup>th</sup>/2024

- Wx: Overcast, sunny periods, 2°C, Wind 10kts out of the NE (gusting to 16kts).
- Tool-Box-Talk @ 0700. In attendance: Trident workers (x 4) + Rick (LPHA).
- Continuing to mobilize equipment/gear/material to site. On-Going.
- Deploy work-rafts/small boat to do repairs on fender tires/chains/shackles.
- Remove old support steel guard at north end and install new one.
- Replace/install new portions of chaulks/whales/wheel-guards.
- Readying tools/equipment/safety items. On-Going.