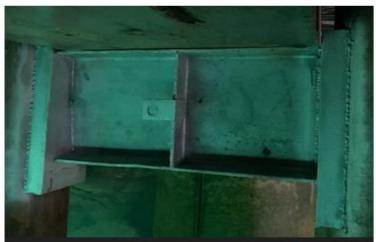

## Day 30 - May 10<sup>th</sup>/2024

- Wx: Overcast, sunny periods, 2°C, Wind 10kts out of the NE (gusting to 16kts).
- Tool-Box-Talk @ 0700. In attendance: Trident workers (x 4) + Rick (LPHA).
- Continuing to mobilize equipment/gear/material to site. On-Going.
- Deploy work-rafts/small boat to do repairs on fender tires/chains/shackles.
- Remove old support steel guard at north end and install new one.
- Replace/install new portions of chaulks/whales/wheel-guards.
- Readying tools/equipment/safety items. On-Going.