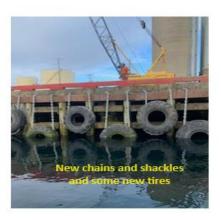

## Day 30 - May 10<sup>th</sup>/2024

- Wx: Overcast, sunny periods, 2°C, Wind 10kts out of the NE (gusting to 16kts).
- Tool-Box-Talk @ 0700. In attendance: Trident workers (x 4) + Rick (LPHA).
- Continuing to mobilize equipment/gear/material to site. On-Going.
- Deploy work-rafts/small boat to do repairs on fender tires/chains/shackles.
- Remove old support steel guard at north end and install new one.
- Replace/install new portions of chaulks/whales/wheel-guards.
- Readying tools/equipment/safety items. On-Going.