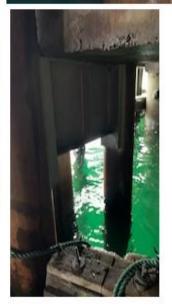

## Day 30 - May 10<sup>th</sup>/2024

- Wx: Overcast, sunny periods, 2°C, Wind 10kts out of the NE (gusting to 16kts).
- Tool-Box-Talk @ 0700. In attendance: Trident workers (x 4) + Rick (LPHA).
- Continuing to mobilize equipment/gear/material to site. On-Going.
- Deploy work-rafts/small boat to do repairs on fender tires/chains/shackles.
- Remove old support steel guard at north end and install new one.
- Replace/install new portions of chaulks/whales/wheel-guards.
- Readying tools/equipment/safety items. On-Going.