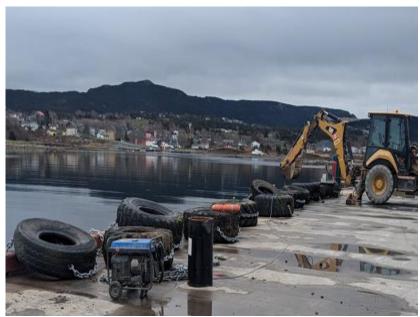

## Day 30 - May 10<sup>th</sup>/2024

- Wx: Overcast, sunny periods, 2°C, Wind 10kts out of the NE (gusting to 16kts).
- Tool-Box-Talk @ 0700. In attendance: Trident workers (x 4) + Rick (LPHA).
- Continuing to mobilize equipment/gear/material to site. On-Going.
- Deploy work-rafts/small boat to do repairs on fender tires/chains/shackles.
- Remove old support steel guard at north end and install new one.
- Replace/install new portions of chaulks/whales/wheel-guards.
- Readying tools/equipment/safety items. On-Going.