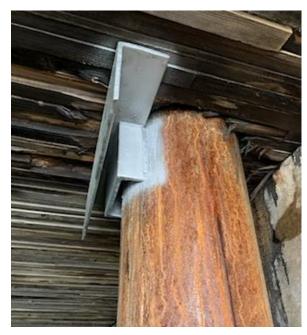

## Day 30 - May 10<sup>th</sup>/2024

- Wx: Overcast, sunny periods, 2°C, Wind 10kts out of the NE (gusting to 16kts).
- Tool-Box-Talk @ 0700. In attendance: Trident workers (x 4) + Rick (LPHA).
- Continuing to mobilize equipment/gear/material to site. On-Going.
- Deploy work-rafts/small boat to do repairs on fender tires/chains/shackles.
- Remove old support steel guard at north end and install new one.
- Replace/install new portions of chaulks/whales/wheel-guards.
- Readying tools/equipment/safety items. On-Going.