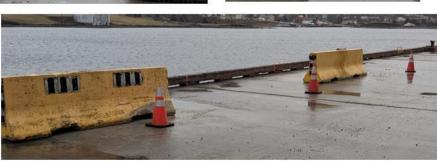

## Day 30 - May 10<sup>th</sup>/2024

- Wx: Overcast, sunny periods, 2°C, Wind 10kts out of the NE (gusting to 16kts).
- Tool-Box-Talk @ 0700. In attendance: Trident workers (x 4) + Rick (LPHA).
- Continuing to mobilize equipment/gear/material to site. On-Going.
- Deploy work-rafts/small boat to do repairs on fender tires/chains/shackles.
- Remove old support steel guard at north end and install new one.
- Replace/install new portions of chaulks/whales/wheel-guards.
- Readying tools/equipment/safety items. On-Going.