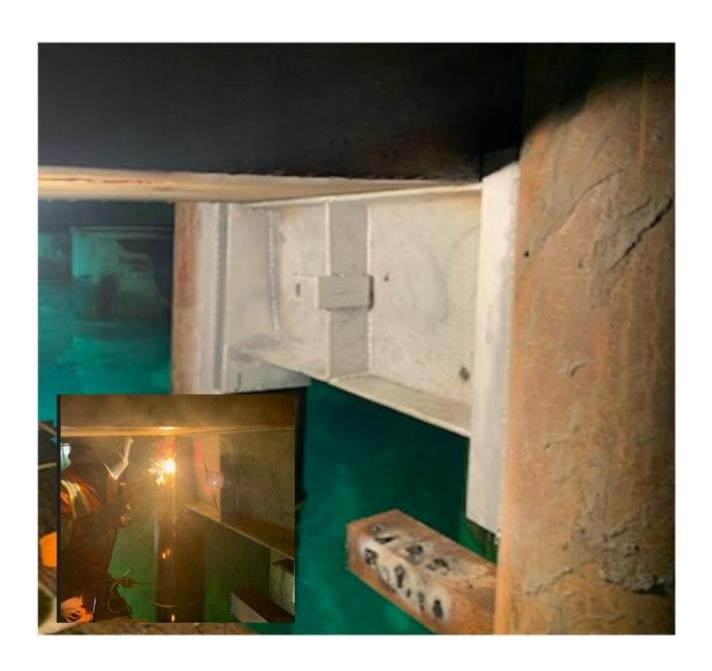

## Day 30 - May 10<sup>th</sup>/2024

- Wx: Overcast, sunny periods, 2°C, Wind 10kts out of the NE (gusting to 16kts).
- Tool-Box-Talk @ 0700. In attendance: Trident workers (x 4) + Rick (LPHA).
- Continuing to mobilize equipment/gear/material to site. On-Going.
- Deploy work-rafts/small boat to do repairs on fender tires/chains/shackles.
- Remove old support steel guard at north end and install new one.
- Replace/install new portions of chaulks/whales/wheel-guards.
- Readying tools/equipment/safety items. On-Going.