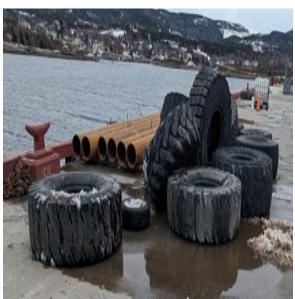

## Day 30 - May 10<sup>th</sup>/2024

- Wx: Overcast, sunny periods, 2°C, Wind 10kts out of the NE (gusting to 16kts).
- Tool-Box-Talk @ 0700. In attendance: Trident workers (x 4) + Rick (LPHA).
- Continuing to mobilize equipment/gear/material to site. On-Going.
- Deploy work-rafts/small boat to do repairs on fender tires/chains/shackles.
- Remove old support steel guard at north end and install new one.
- Replace/install new portions of chaulks/whales/wheel-guards.
- Readying tools/equipment/safety items. On-Going.