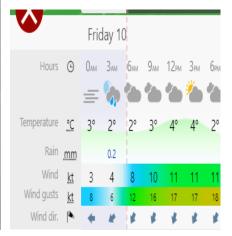

## Day 30 - May 10<sup>th</sup>/2024

- Wx: Overcast, sunny periods, 2°C, Wind 10kts out of the NE (gusting to 16kts).
- Tool-Box-Talk @ 0700. In attendance: Trident workers (x 4) + Rick (LPHA).
- Continuing to mobilize equipment/gear/material to site. On-Going.
- Deploy work-rafts/small boat to do repairs on fender tires/chains/shackles.
- Remove old support steel guard at north end and install new one.
- Replace/install new portions of chaulks/whales/wheel-guards.
- Readying tools/equipment/safety items. On-Going.