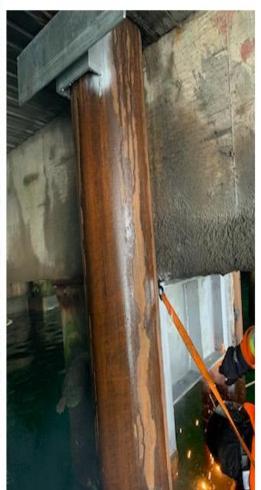

## Day 30 - May 10<sup>th</sup>/2024

- Wx: Overcast, sunny periods, 2°C, Wind 10kts out of the NE (gusting to 16kts).
- Tool-Box-Talk @ 0700. In attendance: Trident workers (x 4) + Rick (LPHA).
- Continuing to mobilize equipment/gear/material to site. On-Going.
- Deploy work-rafts/small boat to do repairs on fender tires/chains/shackles.
- Remove old support steel guard at north end and install new one.
- Replace/install new portions of chaulks/whales/wheel-guards.
- Readying tools/equipment/safety items. On-Going.