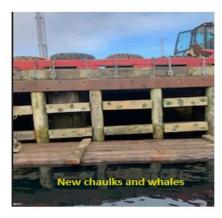

## Day 30 - May 10<sup>th</sup>/2024

- Wx: Overcast, sunny periods, 2°C, Wind 10kts out of the NE (gusting to 16kts).
- Tool-Box-Talk @ 0700. In attendance: Trident workers (x 4) + Rick (LPHA).
- Continuing to mobilize equipment/gear/material to site. On-Going.
- Deploy work-rafts/small boat to do repairs on fender tires/chains/shackles.
- Remove old support steel guard at north end and install new one.
- Replace/install new portions of chaulks/whales/wheel-guards.
- Readying tools/equipment/safety items. On-Going.