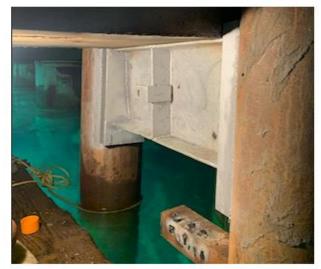

## Day 30 - May 10<sup>th</sup>/2024

- Wx: Overcast, sunny periods, 2°C, Wind 10kts out of the NE (gusting to 16kts).
- Tool-Box-Talk @ 0700. In attendance: Trident workers (x 4) + Rick (LPHA).
- Continuing to mobilize equipment/gear/material to site. On-Going.
- Deploy work-rafts/small boat to do repairs on fender tires/chains/shackles.
- Remove old support steel guard at north end and install new one.
- Replace/install new portions of chaulks/whales/wheel-guards.
- Readying tools/equipment/safety items. On-Going.