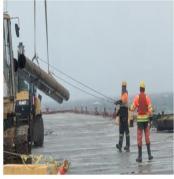

## Day 30 - May 10<sup>th</sup>/2024

- Wx: Overcast, sunny periods, 2°C, Wind 10kts out of the NE (gusting to 16kts).
- Tool-Box-Talk @ 0700. In attendance: Trident workers (x 4) + Rick (LPHA).
- Continuing to mobilize equipment/gear/material to site. On-Going.
- Deploy work-rafts/small boat to do repairs on fender tires/chains/shackles.
- Remove old support steel guard at north end and install new one.
- Replace/install new portions of chaulks/whales/wheel-guards.
- Readying tools/equipment/safety items. On-Going.