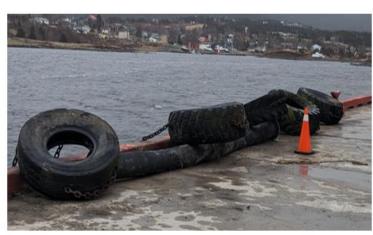

## Day 30 - May 10<sup>th</sup>/2024

- Wx: Overcast, sunny periods, 2°C, Wind 10kts out of the NE (gusting to 16kts).
- Tool-Box-Talk @ 0700. In attendance: Trident workers (x 4) + Rick (LPHA).
- Continuing to mobilize equipment/gear/material to site. On-Going.
- Deploy work-rafts/small boat to do repairs on fender tires/chains/shackles.
- Remove old support steel guard at north end and install new one.
- Replace/install new portions of chaulks/whales/wheel-guards.
- Readying tools/equipment/safety items. On-Going.