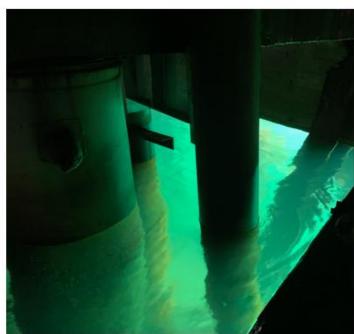

## Day 30 - May 10<sup>th</sup>/2024

- Wx: Overcast, sunny periods, 2°C, Wind 10kts out of the NE (gusting to 16kts).
- Tool-Box-Talk @ 0700. In attendance: Trident workers (x 4) + Rick (LPHA).
- Continuing to mobilize equipment/gear/material to site. On-Going.
- Deploy work-rafts/small boat to do repairs on fender tires/chains/shackles.
- Remove old support steel guard at north end and install new one.
- Replace/install new portions of chaulks/whales/wheel-guards.
- Readying tools/equipment/safety items. On-Going.