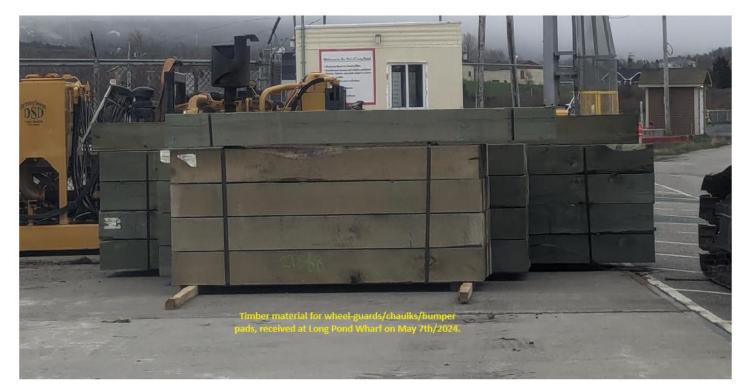

## Day 30 - May 10<sup>th</sup>/2024

- Wx: Overcast, sunny periods, 2°C, Wind 10kts out of the NE (gusting to 16kts).
- Tool-Box-Talk @ 0700. In attendance: Trident workers (x 4) + Rick (LPHA).
- Continuing to mobilize equipment/gear/material to site. On-Going.
- Deploy work-rafts/small boat to do repairs on fender tires/chains/shackles.
- Remove old support steel guard at north end and install new one.
- Replace/install new portions of chaulks/whales/wheel-guards.
- Readying tools/equipment/safety items. On-Going.