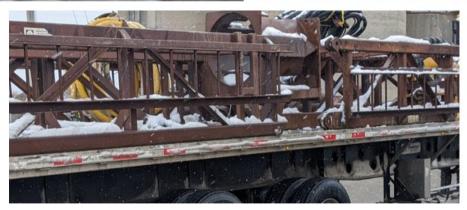

## **Wharf Repairs/Maintenance Updates:**

## Day 30 - May 10<sup>th</sup>/2024

- Wx: Overcast, sunny periods, 2°C, Wind 10kts out of the NE (gusting to 16kts).
- Tool-Box-Talk @ 0700. In attendance: Trident workers (x 4) + Rick (LPHA).
- Continuing to mobilize equipment/gear/material to site. On-Going.
- Deploy work-rafts/small boat to do repairs on fender tires/chains/shackles.
- Remove old support steel guard at north end and install new one.
- Replace/install new portions of chaulks/whales/wheel-guards.
- Readying tools/equipment/safety items. On-Going.