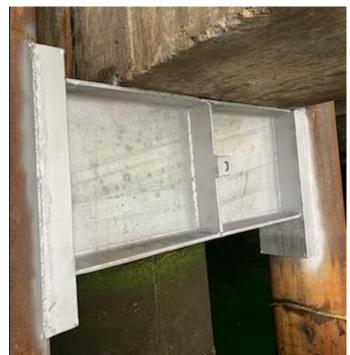

## Day 30 - May 10<sup>th</sup>/2024

- Wx: Overcast, sunny periods, 2°C, Wind 10kts out of the NE (gusting to 16kts).
- Tool-Box-Talk @ 0700. In attendance: Trident workers (x 4) + Rick (LPHA).
- Continuing to mobilize equipment/gear/material to site. On-Going.
- Deploy work-rafts/small boat to do repairs on fender tires/chains/shackles.
- Remove old support steel guard at north end and install new one.
- Replace/install new portions of chaulks/whales/wheel-guards.
- Readying tools/equipment/safety items. On-Going.