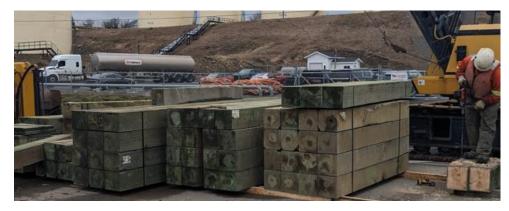

## Day 30 - May 10<sup>th</sup>/2024

- Wx: Overcast, sunny periods, 2°C, Wind 10kts out of the NE (gusting to 16kts).
- Tool-Box-Talk @ 0700. In attendance: Trident workers (x 4) + Rick (LPHA).
- Continuing to mobilize equipment/gear/material to site. On-Going.
- Deploy work-rafts/small boat to do repairs on fender tires/chains/shackles.
- Remove old support steel guard at north end and install new one.
- Replace/install new portions of chaulks/whales/wheel-guards.
- Readying tools/equipment/safety items. On-Going.