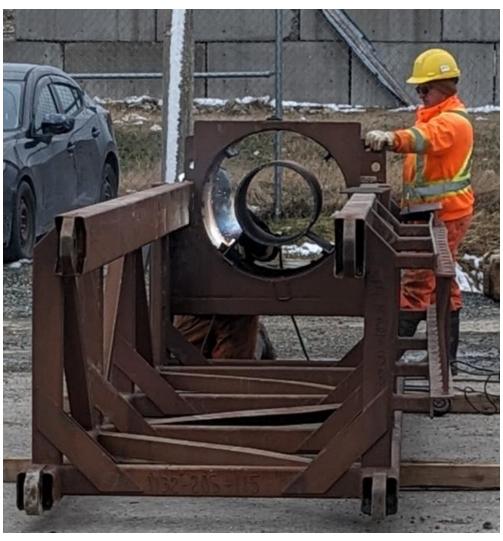

## Day 30 - May 10<sup>th</sup>/2024

- Wx: Overcast, sunny periods, 2°C, Wind 10kts out of the NE (gusting to 16kts).
- Tool-Box-Talk @ 0700. In attendance: Trident workers (x 4) + Rick (LPHA).
- Continuing to mobilize equipment/gear/material to site. On-Going.
- Deploy work-rafts/small boat to do repairs on fender tires/chains/shackles.
- Remove old support steel guard at north end and install new one.
- Replace/install new portions of chaulks/whales/wheel-guards.
- Readying tools/equipment/safety items. On-Going.