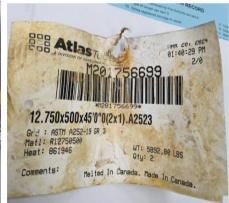

## **Wharf Repairs/Maintenance Updates:**

## Day 30 - May 10<sup>th</sup>/2024

- Wx: Overcast, sunny periods, 2°C, Wind 10kts out of the NE (gusting to 16kts).
- Tool-Box-Talk @ 0700. In attendance: Trident workers (x 4) + Rick (LPHA).
- Continuing to mobilize equipment/gear/material to site. On-Going.
- Deploy work-rafts/small boat to do repairs on fender tires/chains/shackles.
- Remove old support steel guard at north end and install new one.
- Replace/install new portions of chaulks/whales/wheel-guards.
- Readying tools/equipment/safety items. On-Going.