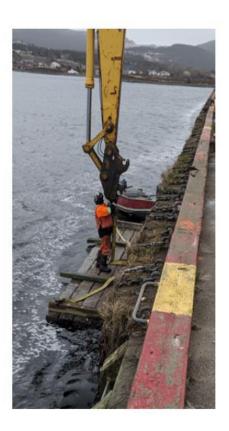

## Day 30 - May 10<sup>th</sup>/2024

- Wx: Overcast, sunny periods, 2°C, Wind 10kts out of the NE (gusting to 16kts).
- Tool-Box-Talk @ 0700. In attendance: Trident workers (x 4) + Rick (LPHA).
- Continuing to mobilize equipment/gear/material to site. On-Going.
- Deploy work-rafts/small boat to do repairs on fender tires/chains/shackles.
- Remove old support steel guard at north end and install new one.
- Replace/install new portions of chaulks/whales/wheel-guards.
- Readying tools/equipment/safety items. On-Going.