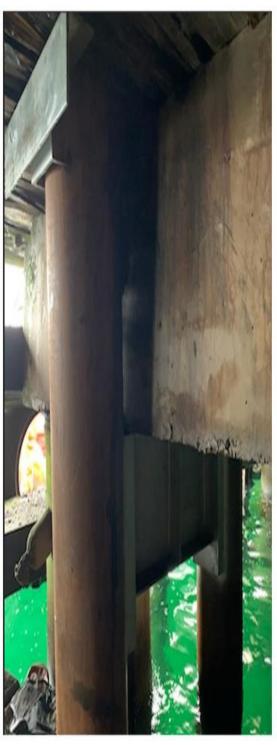

## Day 30 - May 10<sup>th</sup>/2024

- Wx: Overcast, sunny periods, 2°C, Wind 10kts out of the NE (gusting to 16kts).
- Tool-Box-Talk @ 0700. In attendance: Trident workers (x 4) + Rick (LPHA).
- Continuing to mobilize equipment/gear/material to site. On-Going.
- Deploy work-rafts/small boat to do repairs on fender tires/chains/shackles.
- Remove old support steel guard at north end and install new one.
- Replace/install new portions of chaulks/whales/wheel-guards.
- Readying tools/equipment/safety items. On-Going.