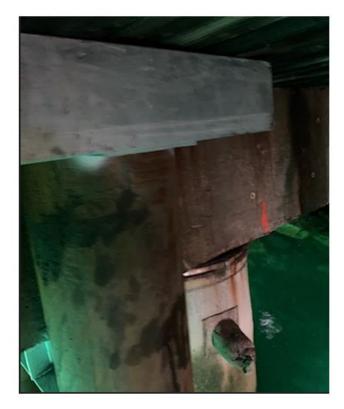

## Day 30 - May 10<sup>th</sup>/2024

- Wx: Overcast, sunny periods, 2°C, Wind 10kts out of the NE (gusting to 16kts).
- Tool-Box-Talk @ 0700. In attendance: Trident workers (x 4) + Rick (LPHA).
- Continuing to mobilize equipment/gear/material to site. On-Going.
- Deploy work-rafts/small boat to do repairs on fender tires/chains/shackles.
- Remove old support steel guard at north end and install new one.
- Replace/install new portions of chaulks/whales/wheel-guards.
- Readying tools/equipment/safety items. On-Going.