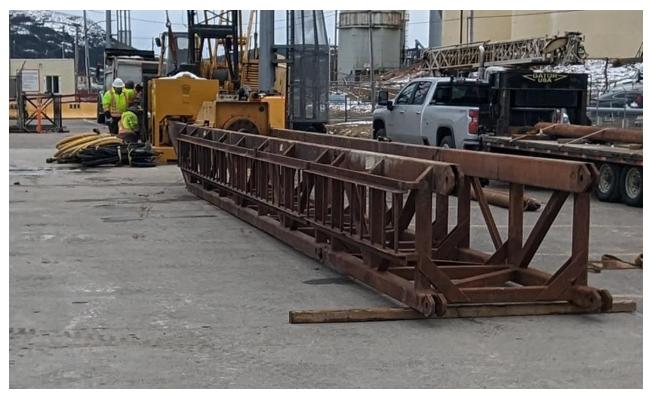

## Day 30 - May 10<sup>th</sup>/2024

- Wx: Overcast, sunny periods, 2°C, Wind 10kts out of the NE (gusting to 16kts).
- Tool-Box-Talk @ 0700. In attendance: Trident workers (x 4) + Rick (LPHA).
- Continuing to mobilize equipment/gear/material to site. On-Going.
- Deploy work-rafts/small boat to do repairs on fender tires/chains/shackles.
- Remove old support steel guard at north end and install new one.
- Replace/install new portions of chaulks/whales/wheel-guards.
- Readying tools/equipment/safety items. On-Going.